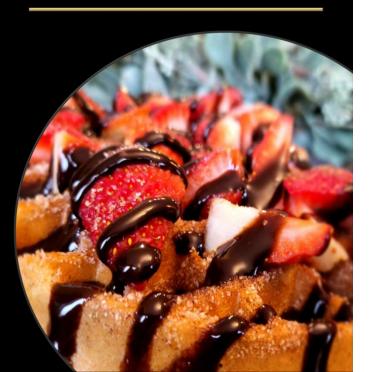

### The Churro

A Belgium waffle tossed in cinnamon sugar and topped with chocolate sauce and strawberries